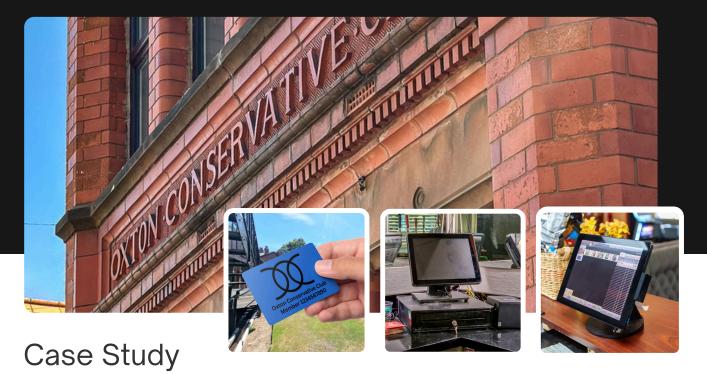

## **Oxton Conservative Club Raises** the Bar with Smarter EPOS

## PRODUCT INFORMATION

Oxton Conservative Club has long been a welcoming hub for its loyal members. With two bars serving up drinks and conversation, this private members club knows the value of smooth service and strong community.

## **KEY FEATURES:**

- Each bar runs on its own POS Logix-01 powered EPOS system. Fast, reliable and tailored to the club's setup, making it easy to serve members without delay.
- Real-time reporting from both tills in 02 one central system. making it easier to track sales, monitor stock, and make smarter decisions.
- Members receive swipe cards that 03 instantly apply their discount at the point of purchase. No faff, no fuss.
- Touchscreen layouts customised to 04 suit the club's drinks offering and staff preferences. Reducing training time and increasing speed of service.