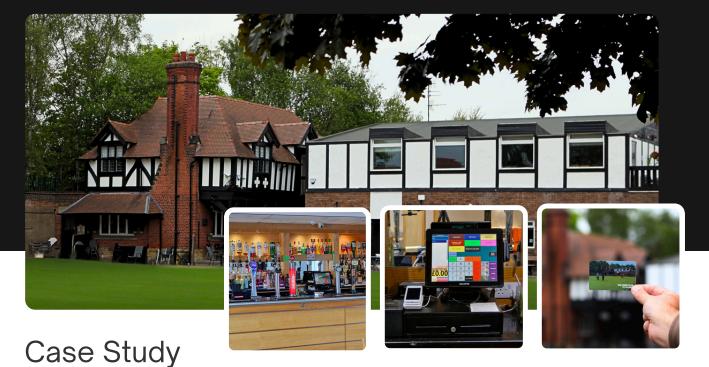

## PRODUCT INFORMATION

Port Sunlight's Lever Club is a cornerstone of the local community, a busy, friendly venue with multiple bars and a loyal membership.

The club needed reliable EPOS across its three bars, complete with member discounts and secure payment processing. Add in the need for robust site-wide CCTV, and it was time to call in CCR Systems.

## **KEY FEATURES:**

- Each bar was fitted with a dedicated 01 till running Fidelity GPoS. At the time of installation, this offered a solid, flexible platform for handling sales and loyalty discounts.
- All tills were connected to 02 takepayments card terminals, enabling fast, integrated and secure transactions across the club.
- Members enjoy discounted rates on 03 purchases, applied automatically via the system's built-in loyalty features.
- Full CCTV coverage, this 04comprehensive setup gives the club complete oversight and improved safety for members, staff and visitors.