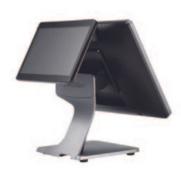

What delivers top performance in a sleek, minimalistic design?

**Touch Screen POS** 

- Multiple Interfaces for Peripherals
- Adjustable Viewing Display Angle
- Large 15.6" TFT 16:9 LCD Screen
- 4GB RAM, 128GB SSD, Windows 10/11
- Customisable Specs On Request

It comes complete with a fanless low-power motherboard, touch screen display, thermal printer and optional customer display, eliminating complex and messy countertop cabling.

15.6" TFT

LCD Screen

**User-Friendly** 

Touch Screen

Fanless Design