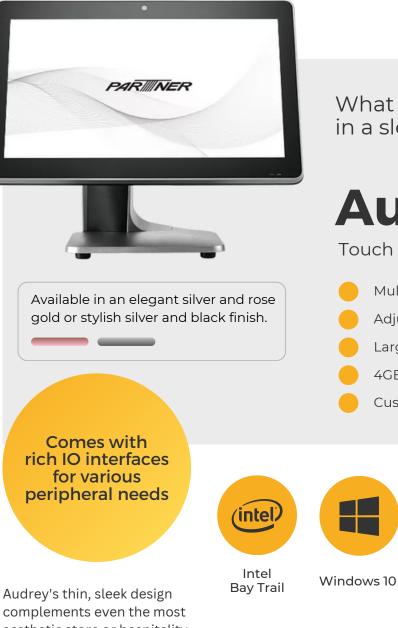

What delivers top performance in a sleek, minimalistic design?

**Touch Screen POS** 

- Multiple Interfaces for Peripherals
- Adjustable Viewing Display Angle
- Large 15.6" TFT 16:9 LCD Screen
- 4GB RAM, 128GB SSD, Windows 10/11
- Customisable Specs On Request

aesthetic store or hospitality environment and the stylish touchscreen EPOS is available in an elegant silver and black or silver and rose gold finish. It takes up minimal counter space and conceals all cables to keep your checkout counter clutter-free.

It comes complete with a fanless low-power motherboard, touch screen display, thermal printer and optional customer display, eliminating complex and messy countertop cabling.

15.6" TFT

LCD Screen

**User-Friendly** 