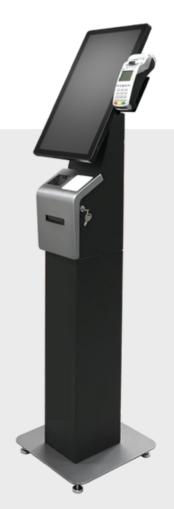

## **Alfred**

Self-Service Kiosk

## 21.5" Kiosk Solution

Customisable kiosks offer you time savings and convenience for you and your customers

- Modular Design and Interchangeable Configurations
- 21.5" Anti Glare LCD with Full Touch HD Resolution
- Integrated 80mm Thermal Printer and 2D Scanner
- Fanless Design Helps Protect Kiosks from Damage

With Alfred, it's possible to install it in vertical or horizontal mode with a counter top stand or floor stand to meet your needs and space requirements.