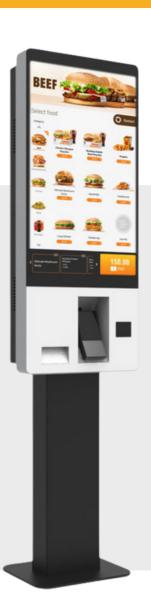

## **Stan**Self-Service Kiosk

## 27" or 32" Kiosk Solution

Customisable kiosks offer you time savings and convenience for you and your customers

- 27-Inch or 32-Inch Full HD Touch Display
- Single Side, Double Side, Floor Stand or Wall Mount
- Integrated 80mm Thermal Printer and 2D Scanner
- Front Opening Design for Quick and Easy Service

With Stan, our all-in-one kiosk solution, you have many options regarding the Intel platform, display size or mounting options.