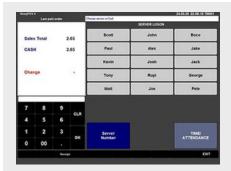

#### Secure Server Sign On

On screen button, Dallas Key Magnetic Card, RFID/MiFare