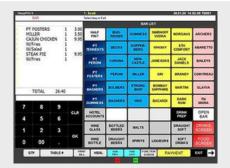

#### **Advanced Table Management**

Tables can have a custom colour scheme to allow for a quick overview of trading in real time. Custom graphical table layout available. Show statuses such as available, mains or starters ordered. Split a table bill between customers by products or bill total. Sell products by seat or by table, itemised bill to show product splits.

| MagROS V<br>Table 2                | 1: Scott<br>60. 1 51 |      |   |                              |     |      | 24.65.26 22.54 22 Year<br>SharePOS V Entr Covered |                   |                                             |  |
|------------------------------------|----------------------|------|---|------------------------------|-----|------|---------------------------------------------------|-------------------|---------------------------------------------|--|
| Table 2                            |                      | _    | · | 0.1 51                       |     | _    | -                                                 | Annes             | Place C manual                              |  |
| / WKD                              | 1                    | 3.25 |   | SIRLOIN STEAK                | 1 1 | 8.50 | _                                                 |                   | _                                           |  |
| NACHERS.                           |                      | 3.70 |   | Blue                         | i ' |      | 1                                                 | 600.26            |                                             |  |
| FISH CHONDER                       | 2                    | 4.55 |   | Pepper Sauce                 | 1   |      |                                                   |                   | Line mod                                    |  |
| <ul> <li>SSRLODN STEAK-</li> </ul> |                      |      |   | No Chips/Potatoes<br>MAGNERS | 1   | 3.70 | -                                                 | _                 |                                             |  |
|                                    | :                    |      | 1 | PARAMERS                     |     | 2.74 |                                                   |                   |                                             |  |
|                                    |                      |      |   |                              |     |      |                                                   |                   | 0                                           |  |
|                                    |                      |      |   |                              |     |      | -                                                 |                   | Quantity                                    |  |
|                                    |                      |      |   |                              |     |      |                                                   |                   | mode                                        |  |
|                                    |                      |      |   |                              |     |      | -                                                 |                   | _                                           |  |
|                                    |                      |      |   |                              |     |      | _                                                 |                   |                                             |  |
|                                    |                      |      |   |                              |     |      |                                                   |                   |                                             |  |
| TOTAL 7                            | .80                  | _    |   |                              |     |      |                                                   |                   |                                             |  |
|                                    |                      |      |   |                              |     |      |                                                   |                   |                                             |  |
|                                    |                      |      |   |                              |     |      |                                                   |                   |                                             |  |
|                                    |                      |      |   |                              |     |      | -                                                 | _                 |                                             |  |
|                                    |                      |      |   |                              |     |      |                                                   |                   |                                             |  |
|                                    |                      |      |   |                              |     |      |                                                   | a martin arrival  |                                             |  |
|                                    |                      |      |   |                              |     |      | Or Printer                                        | a spiller shanger | s those to other,<br>and filter for here up |  |
|                                    |                      |      |   |                              |     |      |                                                   |                   |                                             |  |
|                                    |                      |      |   |                              |     |      | C.                                                | ned .             | Done                                        |  |
|                                    |                      |      |   | TOTAL 22.20                  |     |      | _                                                 | _                 | -                                           |  |
|                                    |                      |      |   |                              |     |      |                                                   |                   |                                             |  |
|                                    |                      |      |   |                              |     |      |                                                   |                   |                                             |  |