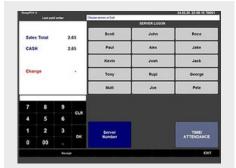

#### Secure Server Sign On

On screen button, Dallas Key Magnetic Card, RFID/MiFare