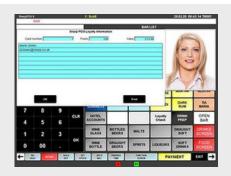

# Additional Features Kitchen Printing & Kitchen Display Systems

**Memberships & Loyalty**