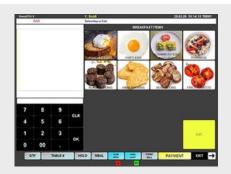

#### Flexible Menu Design System

Change button sizes, colours and positions, add images to buttons Link menus to exclusions or additions, link items to condiments