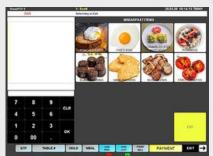

#### Flexible Menu Design System

Change button sizes, colours and positions, add images to buttons Link menus to exclusions or additions, link items to condiments