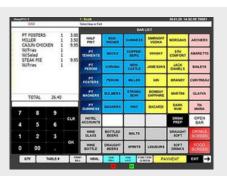

#### **Advanced Table Management**

Tables can have a custom colour scheme to allow for a quick overview of trading in real time. Custom graphical table layout available. Show statuses such as available, mains or starters ordered. Split a table bill between customers by products or bill total. Sell products by seat or by table, itemised bill to show product splits.

| MagROS V<br>Table 2                | 1: Scott<br>60. 1 51 |      |   |                              |     |      | 24.65.26 22.54 22 Year<br>SharePOS V Entr Covered |                   |                                             |  |
|------------------------------------|----------------------|------|---|------------------------------|-----|------|---------------------------------------------------|-------------------|---------------------------------------------|--|
| Table 2                            |                      | _    | · | 0.1 51                       |     | _    | -                                                 | Annes             | Place C manual                              |  |
| / WKD                              | 1                    | 3.25 |   | SIRLOIN STEAK                | 1 1 | 8.50 | _                                                 |                   | _                                           |  |
| NACHERS.                           |                      | 3.70 |   | Blue                         | i ' |      | 1                                                 | 600.26            |                                             |  |
| FISH CHONDER                       | 2                    | 4.55 |   | Pepper Sauce                 | 1   |      |                                                   |                   | Line mod                                    |  |
| <ul> <li>SSRLODN STEAK-</li> </ul> |                      |      |   | No Chips/Potatoes<br>MAGNERS | 1   | 3.70 | -                                                 | _                 |                                             |  |
|                                    | :                    |      | 1 | PARAMERS                     |     | 2.74 |                                                   |                   |                                             |  |
|                                    |                      |      |   |                              |     |      |                                                   |                   | 0                                           |  |
|                                    |                      |      |   |                              |     |      | -                                                 |                   | Quantity                                    |  |
|                                    |                      |      |   |                              |     |      |                                                   |                   | mode                                        |  |
|                                    |                      |      |   |                              |     |      | -                                                 |                   | _                                           |  |
|                                    |                      |      |   |                              |     |      | _                                                 |                   |                                             |  |
|                                    |                      |      |   |                              |     |      |                                                   |                   |                                             |  |
| TOTAL 7                            | .80                  | _    |   |                              |     |      |                                                   |                   |                                             |  |
|                                    |                      |      |   |                              |     |      |                                                   |                   |                                             |  |
|                                    |                      |      |   |                              |     |      |                                                   |                   |                                             |  |
|                                    |                      |      |   |                              |     |      | -                                                 | _                 |                                             |  |
|                                    |                      |      |   |                              |     |      |                                                   |                   |                                             |  |
|                                    |                      |      |   |                              |     |      |                                                   | a martin arrival  |                                             |  |
|                                    |                      |      |   |                              |     |      | Or Printer                                        | a spiller shanger | s those to other,<br>and filter for here up |  |
|                                    |                      |      |   |                              |     |      |                                                   |                   |                                             |  |
|                                    |                      |      |   |                              |     |      | C.                                                | ned .             | Done                                        |  |
|                                    |                      |      |   | TOTAL 22.20                  |     |      | _                                                 | _                 | -                                           |  |
|                                    |                      |      |   |                              |     |      |                                                   |                   |                                             |  |
|                                    |                      |      |   |                              |     |      |                                                   |                   |                                             |  |