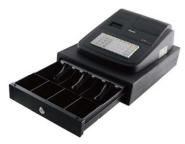

Looking for a comprehensive and stylish hospitality cash register that offers fantastic value?

**SPS-320** 

Stylish thermal type cash register with full-size metal cash drawer.

- Reliable hardware and powerful software
- Large and bright LCD Display
- High-speed and real-time network functions
- Reporting with 2 types thermal printer

## Specification

- EC
- Width 40cm
  - o Depth 45cm
  - Height 24cm
- Till Roll
  - 58mm Thermal Paper

ccrsystems.co.uk

<sup>\*</sup>Without any prior notice, design and specification are subject to change.