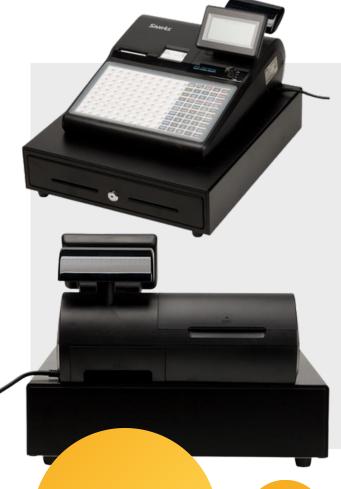

Looking for a comprehensive and stylish hospitality cash register that offers fantastic value?

**SPS-320** 

Stylish thermal type cash register with full-size metal cash drawer.

- Reliable hardware and powerful software
- Large and bright LCD Display
- High-speed and real-time network functions
- Reporting with 2 types thermal printer

Stylish Hospitality Cash Register

Various Drawer Types

Lockable Cash Drawer

Large LCD Display

Management reporting

Range of Peripherals

## **Features**

| Features    | Connections                                                                                                                               |
|-------------|-------------------------------------------------------------------------------------------------------------------------------------------|
| Printer     | 1 x Thermal Printer (2¼") 68mm/sec (22 lines/sec)<br>SPS-340 / SPS-345 models offer an additional Thermal Printer                         |
| Display     | Operator: 192 x 64 Graphic LCD with Blue Backlight<br>Customer: 9 digit LED                                                               |
| Keyboard    | 150 Keys                                                                                                                                  |
| Interface   | 4 x RS232C (R345 x 2, D/SUB 9p x 2)<br>1 x USB<br>1 x IRC (Max 8 sets)<br>SD Card (Not SDHC compatible)                                   |
| Peripherals | MSR, Operator Key, Scanner, Remote Printer, Slip Printer,<br>Kitchen Printer, Scale, Pole, PC, EFT, KV (Kitchen Video),<br>Coin Dispenser |