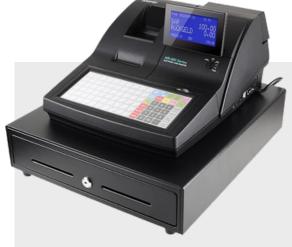

## **NR-510**

Stylish thermal type cash register with full-size metal cash drawer.

- Wide Multi Line Graphic Display
- 16 Char. x 2 Line LCD Rear Display
- Easy Data Back up, Restore and Report
- Electronic Journal Printer

Comprehensive Hospitality Cash Register

Various Drawer Types

Lockable Cash Drawer

Large LCD Display

Management reporting

Range of Peripherals

## **Features**

| Features    | Connections                                                                                                                 |
|-------------|-----------------------------------------------------------------------------------------------------------------------------|
| Printer     | 1 x Thermal Printer 70mm/sec (18 lines/sec)<br>NR-520 model offer an additional Thermal Printer                             |
| Display     | Operator: 192 x 64 Graphic LCD or 16Char x 2Lines LCD<br>Customer: 16Char x 2Lines LCD                                      |
| Keyboard    | 90 Flat Keys                                                                                                                |
| Interface   | 2 x RS232C (RJ45 x 1, SUB 9Pin x 1)<br>2 x USB<br>1 x TCP/IP (10/100 Mbps)<br>SD Card (SDHC compatible)                     |
| Peripherals | Operator Key, Scanner (Serial/USB), Remote Printer, Slip Printer,<br>Kitchen Printer, Scale, Pole Display, EFR POS Terminal |