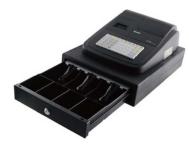

## **ER-180-U**

The thermal type cash register with full-size metal cash drawer.

- Smart software (16 department, Max 500 PLU)
- Grand Total, Finance, Clerk, PLU etc. Reports
- Convenient Structure To Use
- 48 Keys and Key-cap Option

Simple Electronic Cash Register

Various Drawer Types

Lockable Cash Drawer

Large LED Displays

Calculation

Easy Operation

This stylish low-end thermal electronic cash register is ideal for small businesses looking for a simple yet powerful point of sale solution.

\*Without any prior notice, design and specification are subject to change.