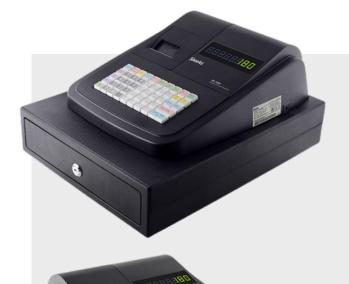

## **ER-180-U**

The thermal type cash register with full-size metal cash drawer.

- Smart software (16 department, Max 500 PLU)
- Grand Total, Finance, Clerk, PLU etc. Reports
- Convenient Structure To Use
- 48 Keys and Key-cap Option

Simple Electronic Cash Register

Various Drawer Types

Lockable Cash Drawer

Large LED Displays

Calculation

Easy Operation

This stylish low-end thermal electronic cash register is ideal for small businesses looking for a simple yet powerful point of sale solution.

\*Without any prior notice, design and specification are subject to change.