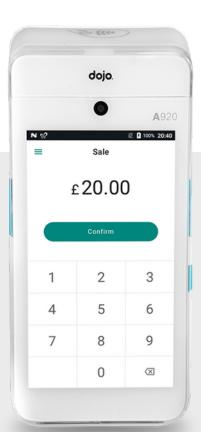

## Dojo Go

Ultimate payments all-rounder.

- Superfast card payments, within seconds
- Get your takings next day, from 10am
- Secure Point-to-Point Encryption
- Intuitive Smartphone App
- Seamless EPOS Integration

Faster Transactions

Next day Transfers

5" LCD Screen

**User-Friendly** Touch Screen

Smartphone App

Go is a powerful next-gen card machine from Dojo. It's as light as an iPad, has 3G and 4G mobile connectivity, and an impressive 10-hour battery life. It's designed to move with your business. Not to mention the ability to take lightning-fast payments.

With a sleek, aesthetically pleasing design and powerful technology, Dojo Go can be used at the till checkout, at the table, or on the go.