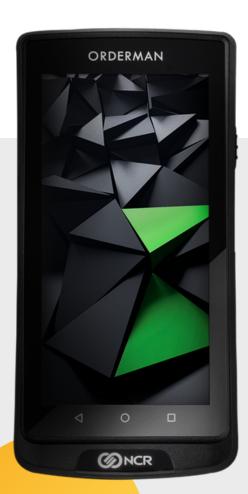

What provides a seamless ordering and billing process, and helps increases your sales?

**Orderman9** The ultimate professional device.

- Future-orientated WI-FI & 4G Technology
- High contrast 5.5-inch colour HD display
- Replaceable battery that lasts a whole shift
- User-programmable side buttons

## **Purpose built** for restaurants

With the Orderman9, you are holding the future of the restaurant industry in the palm of your hand.

They have made sure their newest handheld meets the demands of modern service requirements by focusing on customer proximity, efficient processes, and flexibility. Your staff will be delighted.