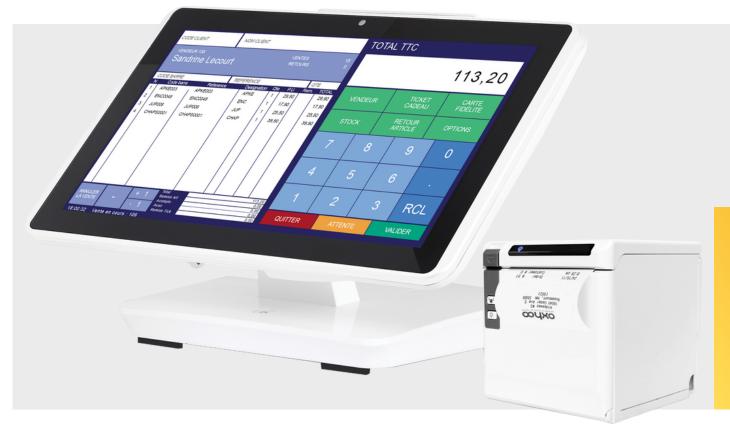

## DANDY Timeless and unavoidable EPOS

## The DANDY DT395's

timeless design reinvents the EPOS with its sleek and modern design.

Its new, thinner base hides all peripheral connectors, resulting in a clean, sleek, and minimalist design.

The Dandy's ergonomic and aluminium construction makes it a tough yet stylish solution for all types of retail businesses.

This robust and creative design is fully compatible with cash drawers and receipt printers and is available in white or black to match the retailer's style.

It's no wonder the Dandy is the preferred choice for many of our customers in the UK and The Falklands.